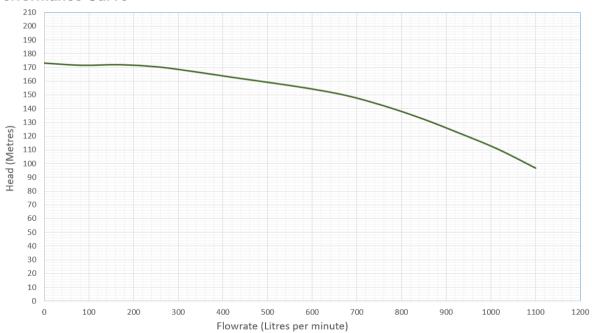

## **Performance Curve**

# **Specification**

| Supply Voltage               | 415v 3 phase 50hz |
|------------------------------|-------------------|
| Motor Starting Type          | Soft Start        |
| Max Head                     | 172 m             |
| Motor Size (P2)              | 30 kw             |
| Full Load Current            | 52.7 amps         |
| Suction Connection           | 3" BSP Female     |
| Discharge Connection         | 2" BSP Female     |
| Manual Flow Test Outlet      | 1 1/4" BSP Female |
| Automatic Weekly Test Outlet | 1/2" BSP female   |
| Max System Pressure          | 20 Bar            |