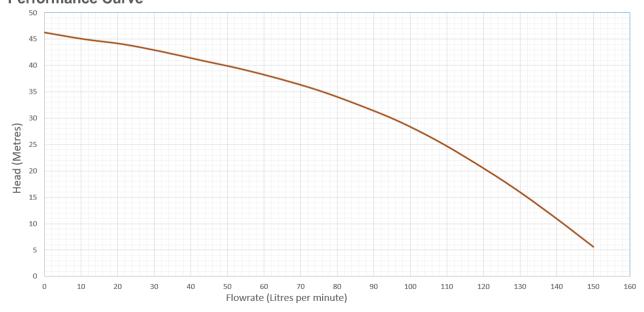

a single skid and compliant to BS9251:2021

#### **PRODUCT DATA SHEET**



Picture is for illustration purposes and may not represent the exact specification offered

## **Specification**

| Supply Voltage               | 230v 1 phase 50hz |
|------------------------------|-------------------|
| Motor Starting Type          | Direct Online     |
| Max Head                     | 46 m              |
| Motor Size (P2)              | 0.9 kw            |
| Full Load Current            | 5.3 amps          |
| Suction Connection           | 1 1/4" BSP Female |
| Discharge Connection         | 1" BSP Female     |
| Manual Flow Test Outlet      | 1" BSP Female     |
| Automatic Weekly Test Outlet | 1/2" BSP Female   |
| Max System Pressure          | 10 Bar            |

### **Performance Curve**