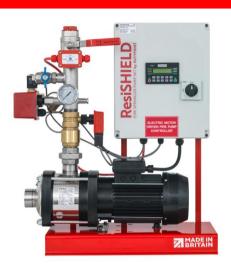

### **Product Description**

Dutypoint dedicated fire sprinkler pump set fitted with horizontal multistage pump, residential fire pump controller with UL listed PLC, stainless steel manifold, LPCB approved dual output pressure switch, pressure gauge, LPCB approved flow switch, lockable monitored discharge valve, manual flow test outlet, automatic weekly test outlet with strainer and 1/2" solenoid, all pre-assembled and wired onto a single skid and compliant to BS9251:2021

#### **PRODUCT DATA SHEET**

Picture is for illustration purposes and may not represent the exact specification offered