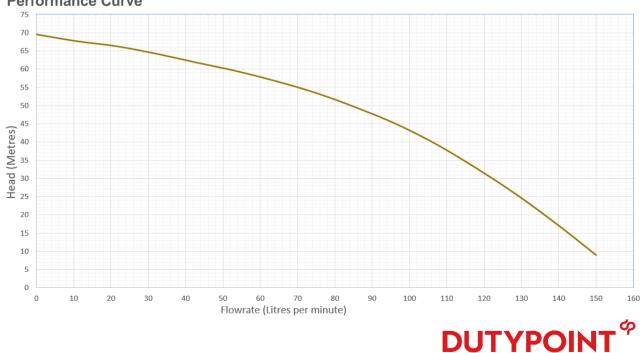

T**



Picture is for illustration purposes and may not represent the exact specification offered

PUMPS I SYSTEMS I SERVICING I KNOW-HOW

#### **Specification**

| Supply Voltage               | 230v 1 phase 50hz |
|------------------------------|-------------------|
| Motor Starting Type          | Direct Online     |
| Max Head                     | 70 m              |
| Motor Size (P2)              | 1.3 kw            |
| Full Load Current            | 7.3 amps          |
| Suction Connection           | 1 1/4" BSP Female |
| Discharge Connection         | 1" BSP Female     |
| Manual Flow Test Outlet      | 1" BSP Female     |
| Automatic Weekly Test Outlet | 1/2" BSP Female   |
| Max System Pressure          | 10 Bar            |
| Max Operating Temperature    | 23 Degrees C      |



## **Performance Curve**