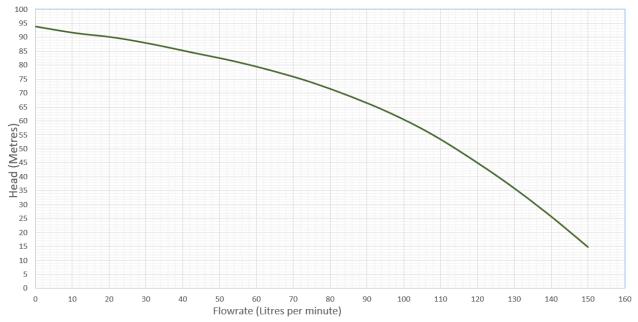

onto a single skid and compliant to BS9251:2021

## PRODUCT DATA SHEET



Picture is for illustration purposes and may not represent the exact specification offered

## **Specification**

| Supply Voltage               | 230v 1 phase 50hz |
|------------------------------|-------------------|
| Motor Starting Type          | Direct Online     |
| Max Head                     | 94 m              |
| Motor Size (P2)              | 1.85 kw           |
| Full Load Current            | 10.5 amps         |
| Suction Connection           | 1 1/4" BSP Female |
| Discharge Connection         | 1" BSP Female     |
| Manual Flow Test Outlet      | 1" BSP Female     |
| Automatic Weekly Test Outlet | 1/2" BSP Female   |
| Max System Pressure          | 10 Bar            |

### **Performance Curve**