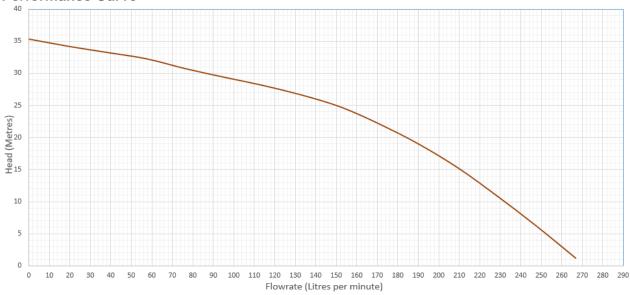

mpliant to BS9251:2021

# **PRODUCT DATA SHEET**



Picture is for illustration purposes and may not represent the exact specification offered

### Specification

| Supply Voltage               | 230v 1 phase 50hz |
|------------------------------|-------------------|
| Motor Starting Type          | Direct Online     |
| Max Head                     | 35 m              |
| Motor Size (P2)              | 1.1 kw            |
| Full Load Current            | 6.3 Amps          |
| Suction Connection           | 1 1/2" BSP Female |
| Discharge Connection         | 1 1/4" BSP Female |
| Manual Flow Test Outlet      | 1" BSP Female     |
| Automatic Weekly Test Outlet | 1/2" BSP Female   |
| Max System Pressure          | 10 Bar            |
| Max Operating Temperature    | 23 Degrees C      |



#### **Performance Curve**