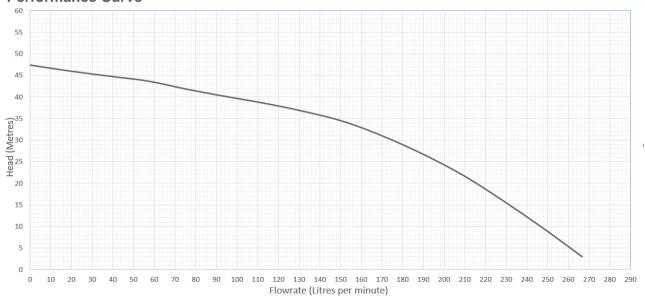

DUCT DATA SHEET**



Picture is for illustration purposes and may not represent the exact specification offered

## **Specification**

| Supply Voltage               | 230v 1 phase 50hz |
|------------------------------|-------------------|
| Motor Starting Type          | Direct Online     |
| Max Head                     | 48 m              |
| Motor Size (P2)              | 1.5 kw            |
| Full Load Current            | 8.2 Amps          |
| Suction Connection           | 1 1/2" BSP Female |
| Discharge Connection         | 1 1/4" BSP Female |
| Manual Flow Test Outlet      | 1" BSP Female     |
| Automatic Weekly Test Outlet | 1/2" BSP Female   |
| Max System Pressure          | 10 Bar            |
| Max Operating Temperature    | 23 Degrees C      |

#### **Performance Curve**