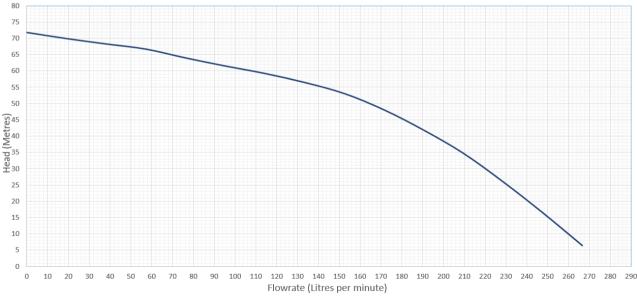

# Performance Curve

#### **Specification**

| Supply Voltage               | 415v 3 phase 50hz |
|------------------------------|-------------------|
| Motor Starting Type          | Direct Online     |
| Max Head                     | 72 m              |
| Motor Size (P2)              | 2.2 kw            |
| Full Load Current            | 4.1 amps          |
| Suction Connection           | 1 1/2" BSP Female |
| Discharge Connection         | 1 1/4" BSP Female |
| Manual Flow Test Outlet      | 1" BSP Female     |
| Automatic Weekly Test Outlet | 1/2" BSP Female   |
| Max System Pressure          | 10 Bar            |