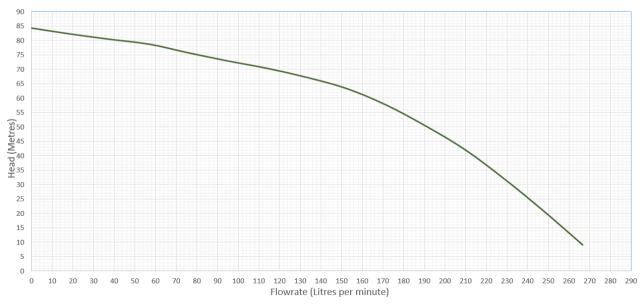

DUCT DATA SHEET**



Picture is for illustration purposes and may not represent the exact specification offered

## **Specification**

| Supply Voltage               | 415v 3 phase 50hz |
|------------------------------|-------------------|
| Motor Starting Type          | Direct Online     |
| Max Head                     | 84 m              |
| Motor Size (P2)              | 3.0 kw            |
| Full Load Current            | 5.5 amps          |
| Suction Connection           | 1 1/2" BSP Female |
| Discharge Connection         | 1 1/4" BSP Female |
| Manual Flow Test Outlet      | 1" BSP Female     |
| Automatic Weekly Test Outlet | 1/2" BSP Female   |
| Max System Pressure          | 10 Bar            |
| Max Operating Temperature    | 23 Degrees C      |

#### **Performance Curve**