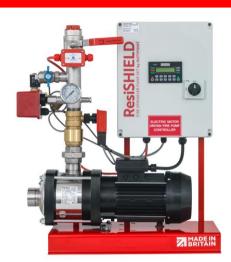

#### **Product Description**

Dutypoint dedicated fire sprinkler pump set fitted with horizontal multistage pump, residential fire pump controller with UL listed PLC, stainless steel manifold, LPCB approved dual output pressure switch, pressure gauge, LPCB approved flow switch, lockable monitored discharge valve, manual flow test outlet, automatic weekly test outlet with strainer and 1/2" solenoid, all pre-assembled and wired onto a single skid and compliant to BS9251:2021

#### **PRODUCT DATA SHEET**

Picture is for illustration purposes and may not represent the exact specification offered

#### **Specification**

| Supply Voltage               | 415v 3 phase 50hz |
|------------------------------|-------------------|
| Motor Starting Type          | Direct Online     |
| Max Head                     | 96 m              |
| Motor Size (P2)              | 3.0 kw            |
| Full Load Current            | 6.0 amps          |
| Suction Connection           | 1 1/2" BSP Female |
| Discharge Connection         | 1 1/4" BSP Female |
| Manual Flow Test Outlet      | 1" BSP Female     |
| Automatic Weekly Test Outlet | 1/2" BSP Female   |
| Max System Pressure          | 10 Bar            |
| Max Operating Temperature    | 23 Degrees C      |