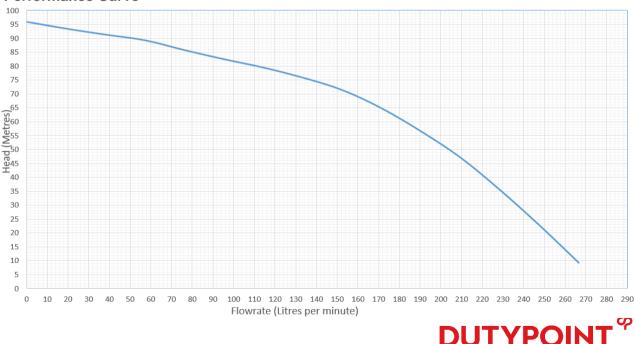

to BS9251:2021

#### **PRODUCT DATA SHEET**



Picture is for illustration purposes and may not represent the exact specification offered

#### **Specification**

| Supply Voltage               | 415v 3 phase 50hz |
|------------------------------|-------------------|
| Motor Starting Type          | Direct Online     |
| Max Head                     | 96 m              |
| Motor Size (P2)              | 3.0 kw            |
| Full Load Current            | 6.0 amps          |
| Suction Connection           | 1 1/2" BSP Female |
| Discharge Connection         | 1 1/4" BSP Female |
| Manual Flow Test Outlet      | 1" BSP Female     |
| Automatic Weekly Test Outlet | 1/2" BSP Female   |
| Max System Pressure          | 10 Bar            |
| Max Operating Temperature    | 23 Degrees C      |



### **Performance Curve**