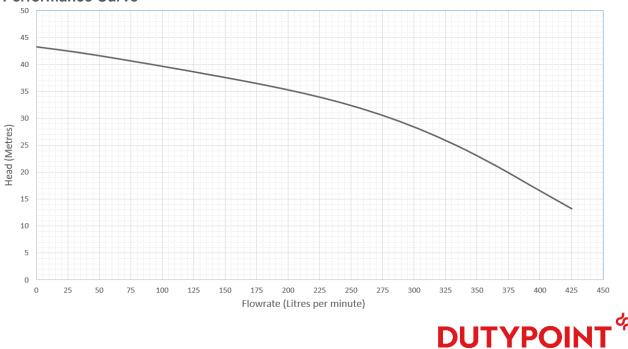

### Performance Curve

#### Specification

| Supply Voltage               | 415v 3 phase 50hz |
|------------------------------|-------------------|
| Motor Starting Type          | Direct Online     |
| Max Head                     | 44 m              |
| Motor Size (P2)              | 2.2 kw            |
| Full Load Current            | 4.5 amps          |
| Suction Connection           | 2" BSP Female     |
| Discharge Connection         | 1 1/2" BSP Female |
| Manual Flow Test Outlet      | 1" BSP Female     |
| Automatic Weekly Test Outlet | 1/2" BSP female   |
| Max System Pressure          | 10 Bar            |
| Max Operating Temperature    | 23 Degrees C      |