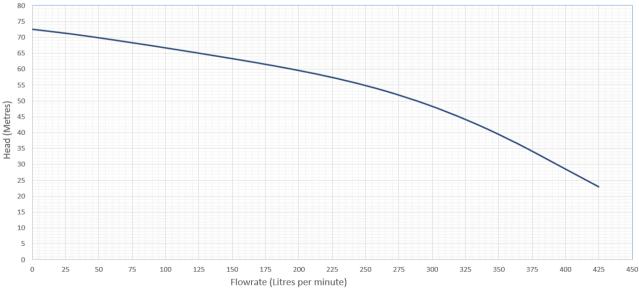

o a single skid and compliant to BS9251:2021

## **PRODUCT DATA SHEET**



Picture is for illustration purposes and may not represent the exact specification offered

## **Specification**

| Supply Voltage               | 415v 3 phase 50hz |
|------------------------------|-------------------|
| Motor Starting Type          | Direct Online     |
| Max Head                     | 73 m              |
| Motor Size (P2)              | 4.0 kw            |
| Full Load Current            | 7 amps            |
| Suction Connection           | 2" BSP Female     |
| Discharge Connection         | 1 1/2" BSP Female |
| Manual Flow Test Outlet      | 1" BSP Female     |
| Automatic Weekly Test Outlet | 1/2" BSP female   |
| Max System Pressure          | 10 Bar            |

### **Performance Curve**