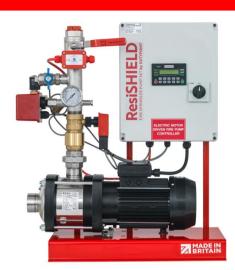

### **Product Description**

Dutypoint dedicated fire sprinkler pump set fitted with horizontal multistage pump, residential fire pump controller with UL listed PLC, stainless steel manifold, LPCB approved dual output pressure switch, pressure gauge, LPCB approved flow switch, lockable monitored discharge valve, manual flow test outlet, automatic weekly test outlet with strainer and 1/2" solenoid, all pre-assembled and wired onto a single skid and compliant to BS9251:2021

## **PRODUCT DATA SHEET**

Picture is for illustration purposes and may not represent the exact specification offered