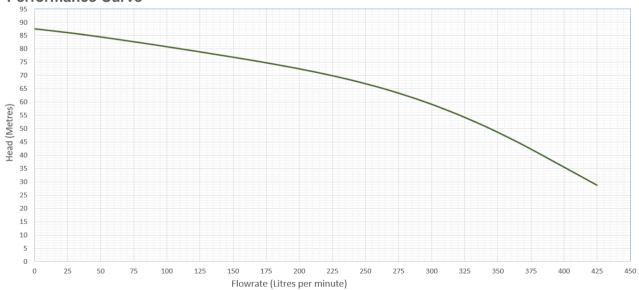

ODUCT DATA SHEET**



Picture is for illustration purposes and may not represent the exact specification offered

## **Specification**

| Supply Voltage               | 415v 3 phase 50hz |
|------------------------------|-------------------|
| Motor Starting Type          | Direct Online     |
| Max Head                     | 87 m              |
| Motor Size (P2)              | 5.5 kw            |
| Full Load Current            | 9.3 amps          |
| Suction Connection           | 2" BSP Female     |
| Discharge Connection         | 1 1/2" BSP Female |
| Manual Flow Test Outlet      | 1" BSP Female     |
| Automatic Weekly Test Outlet | 1/2" BSP female   |
| Max System Pressure          | 10 Bar            |
| Max Operating Temperature    | 23 Degrees C      |

### **Performance Curve**