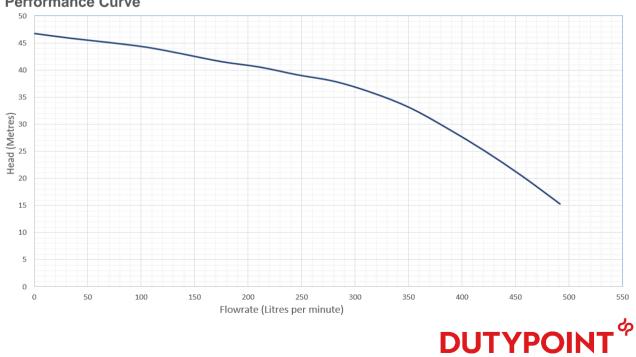

T**



Picture is for illustration purposes and may not represent the exact specification offered

PUMPS I SYSTEMS I SERVICING I KNOW-HOW

#### **Specification**

| Supply Voltage               | 415v 3 phase 50hz |
|------------------------------|-------------------|
| Motor Starting Type          | Direct Online     |
| Max Head                     | 47m               |
| Motor Size (P2)              | 3.0 kw            |
| Full Load Current            | 5.9 amps          |
| Suction Connection           | 2" BSP Female     |
| Discharge Connection         | 1 1/2" BSP Female |
| Manual Flow Test Outlet      | 1" BSP Female     |
| Automatic Weekly Test Outlet | 1/2" BSP female   |
| Max System Pressure          | 10 Bar            |
| Max Operating Temperature    | 23 Degrees C      |



#### **Performance Curve**