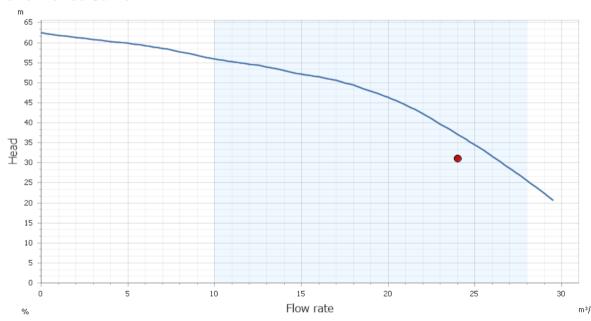

ant to BS9251:2021



Picture is for illustration purposes and may not represent the exact specification offered

# **Specification**

| Supply Voltage               | 415v 3 phase 50hz |
|------------------------------|-------------------|
| Motor Starting Type          | Direct Online     |
| Max Head                     | 63m               |
| Motor Size (P2)              | 4.0 kw            |
| Full Load Current            | 7.7 amps          |
| Suction Connection           | 2" BSP Female     |
| Discharge Connection         | 1 1/2" BSP Female |
| Manual Flow Test Outlet      | 1" BSP Female     |
| Automatic Weekly Test Outlet | 1/2" BSP female   |
| Max System Pressure          | 10 Bar            |
| Max Operating Temperature    | 23 Degrees C      |

#### **Performance Curve**