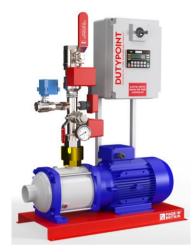

## **Product Description**

Dutypoint dedicated fire sprinkler pump set fitted with horizontal multistage pump, residential fire pump controller with UL listed PLC, stainless steel manifold, LPCB approved dual output pressure switch, pressure gauge, LPCB approved flow switch, lockable monitored discharge valve, manual flow test outlet, automatic weekly test outlet with strainer and 1/2" solenoid, all pre-assembled and wired onto a single skid and compliant to BS9251:2021

Picture is for illustration purposes and may not represent the exact specification offered