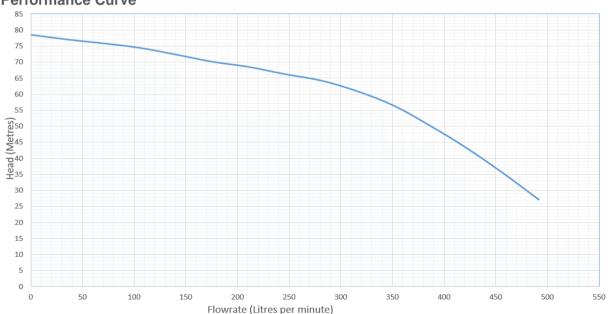

#### **Performance Curve**

# **Specification**

| Supply Voltage               | 415v 3 phase 50hz |
|------------------------------|-------------------|
| Motor Starting Type          | Direct Online     |
| Max Head                     | 79 m              |
| Motor Size (P2)              | 5.5 kw            |
| Full Load Current            | 10.3 amps         |
| Starting Current             | 62 amps           |
| Suction Connection           | 2" BSP Female     |
| Discharge Connection         | 1 1/2" BSP Female |
| Manual Flow Test Outlet      | 1 1/4" BSP Female |
| Automatic Weekly Test Outlet | 1/2" BSP female   |
| Max System Pressure          | 10 Bar            |