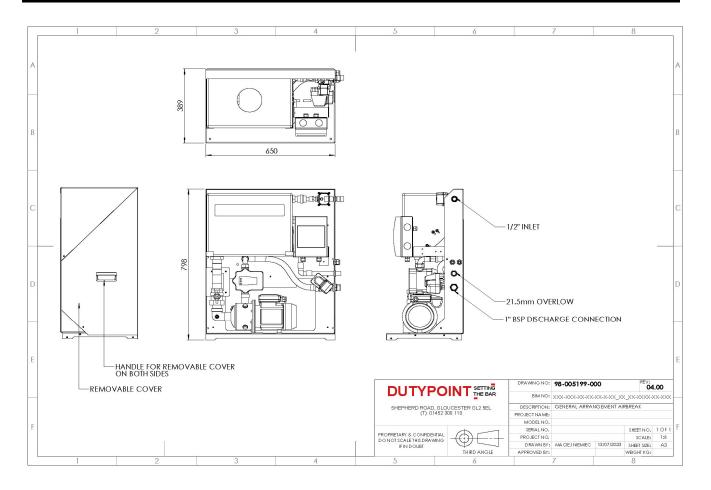

# **Technical Drawing**

## **Specification**

| Suction connection                | 1/2" BSP |  |  |  |
|-----------------------------------|----------|--|--|--|
| Delivery connection               | 1" BSP   |  |  |  |
| Max operating flow (per pump)     | 1.5 l/s  |  |  |  |
| Max operating pressure            | 5.0 bar  |  |  |  |
| Closed valve pressure             | 5.4 bar  |  |  |  |
| Maximum system pressure rating    | 10 bar   |  |  |  |
| Speed                             | Fixed    |  |  |  |
| IP rating                         | IP44     |  |  |  |
| Motor power                       | 0.75 kW  |  |  |  |
| Weight                            | 45 kg    |  |  |  |
| Pressure vessels<br>N° x [Litres] | N/A      |  |  |  |
| Maximum operating temperature     | 23 °C    |  |  |  |