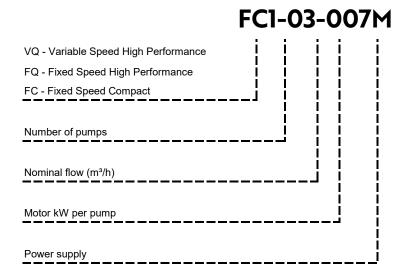

#### FC1-03-007M

#### **Model Codes**

Supply Voltage/Φ/Hz 230/1/50

Per pump Current @ Full Load 4.3 A