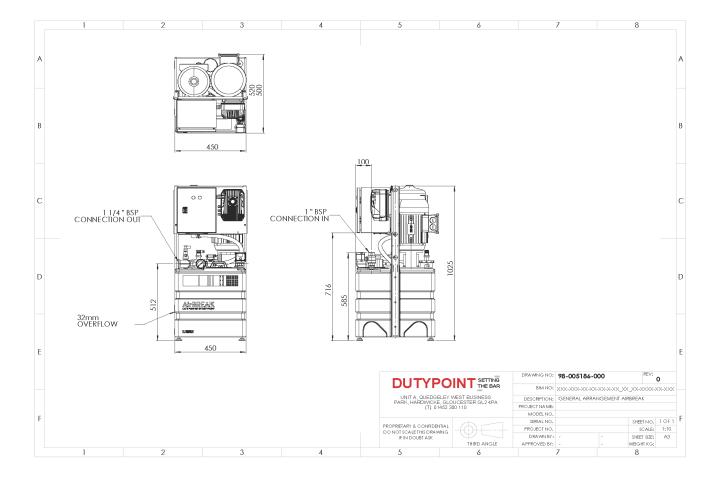

# **Technical Drawing**

## **Specification**

| Inlet connection                  | 1" BSP     |
|-----------------------------------|------------|
| Delivery connection               | 1 1/4" BSP |
| Max operating flow (per pump)     | 1.3 l/s    |
| Max operating pressure            | 9.3 bar    |
| Closed valve pressure             | 9.9 bar    |
| Maximum system pressure rating    | 16 bar     |
| Speed                             | Variable   |
| IP rating                         | IP44       |
| Motor power                       | 1.5 kW     |
| Weight                            | 70 kg      |
| Pressure vessels<br>N° x [Litres] | 1          |
| Maximum operating                 | 23 °C      |