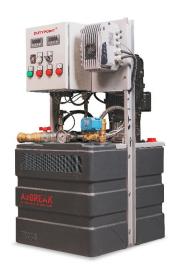

#### **Product Description**

Dutypoint Systems AirBREAK™ combined cat 5 break tank and variable speed single pump booster system. Free-standing unit comprising an insulated polyethylene tank with 90L nominal capacity with high flow failsafe motorised inlet valve controlled via probe sensors and an internal flow calming baffle to protect the pump against air locking. Control system includes an electronic variable speed pump controller, common fault and remote inhibit volt-free contacts for connection to BMS, PurgePRO™ automatic pressure vessel purging system, anti-seize protection. Unit also includes pump union, isolation and non-return valves, pressure vessel and pressure gauge.

|                                              | T                                                                                                                                                                                                                               |  |  |
|----------------------------------------------|---------------------------------------------------------------------------------------------------------------------------------------------------------------------------------------------------------------------------------|--|--|
| Accreditations                               | - Water Regulations Category 5 backflow prevention compliant - KUK Reg4 Approval Pending (non-wholesome use) - WRAS Approval Pending (non-wholesome use)                                                                        |  |  |
| Control                                      | - Conductivity probe tank level sensors - Variable speed pump controller with bluetooth for app control - Anti sieze function                                                                                                   |  |  |
| Protection                                   | <ul> <li>Low level protection against dry running</li> <li>Pump protection MCB</li> <li>Pipework leak detection</li> <li>PurgePRO™ auto pressure vessel purge function</li> </ul>                                               |  |  |
| Available Factory Fitted<br>Optional Extras* | <ul> <li>- High level alarm VFC</li> <li>- High temperature alarm VFC</li> <li>- Auto purge on high temperature function</li> <li>- Weir tray with waste pipe connection</li> <li>- 90L slave tank with inlet valves</li> </ul> |  |  |
| Available Accessories*                       | - Weatherproof kiosk c/w stat and heater<br>- GRP Drip Tray with level sensor                                                                                                                                                   |  |  |