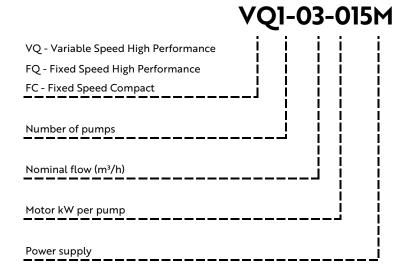

# **VQ1-03-015M**

### **Model Codes**

Supply Voltage/⊕/Hz 230/1/50

Full Load Current (Per pump) 5.4 A