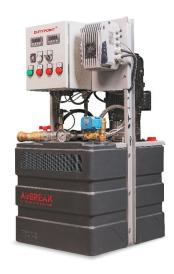

#### **Product Description**

Dutypoint Systems AirBREAK™ combined cat 5 break tank and variable speed single pump booster system. Free-standing unit comprising an insulated polyethylene tank with 90L nominal capacity with high flow failsafe motorised inlet valve controlled via probe sensors and an internal flow calming baffle to protect the pump against air locking. Control system includes an electronic variable speed pump controller, common fault and remote inhibit volt-free contacts for connection to BMS, PurgePRO™ automatic pressure vessel purging system, anti-seize protection. Unit also includes pump union, isolation and non-return valves, pressure vessel and pressure gauge.

|                                              | T                                                                                                                                                                                                                               |  |  |  |
|----------------------------------------------|---------------------------------------------------------------------------------------------------------------------------------------------------------------------------------------------------------------------------------|--|--|--|
| Accreditations                               | - Water Regulations Category 5 backflow prevention compliant - KUK Reg4 Approval Pending (non-wholesome use) - WRAS Approval Pending (non-wholesome use)                                                                        |  |  |  |
| Control                                      | - Conductivity probe tank level sensors - Variable speed pump controller with bluetooth for app control - Anti sieze function                                                                                                   |  |  |  |
| Protection                                   | <ul> <li>Low level protection against dry running</li> <li>Pump protection MCB</li> <li>Pipework leak detection</li> <li>PurgePRO™ auto pressure vessel purge function</li> </ul>                                               |  |  |  |
| Available Factory Fitted<br>Optional Extras* | <ul> <li>- High level alarm VFC</li> <li>- High temperature alarm VFC</li> <li>- Auto purge on high temperature function</li> <li>- Weir tray with waste pipe connection</li> <li>- 90L slave tank with inlet valves</li> </ul> |  |  |  |
| Available Accessories*                       | - Weatherproof kiosk c/w stat and heater<br>- GRP Drip Tray with level sensor                                                                                                                                                   |  |  |  |