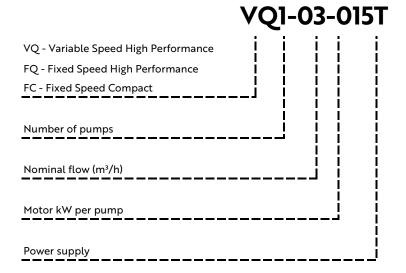

# **VQ1-03-015T**

Set Performance

### **Model Codes**

Supply Voltage/⊕/Hz 400/3/50

Full Load Current (Per pump) 3.1 A