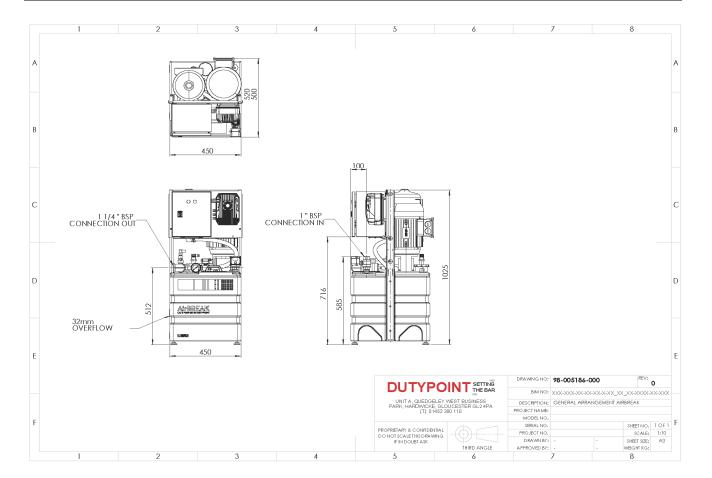

# **Technical Drawing**

## **Specification**

| Inlet connection               | 1" BSP           |  |  |
|--------------------------------|------------------|--|--|
| Delivery connection            | 1 1/4" BSP       |  |  |
| Max operating flow (per pump)  | 1.3 l/s          |  |  |
| Max operating pressure         | 9.3 bar          |  |  |
| Closed valve pressure          | 9.9 bar          |  |  |
| Maximum system pressure rating | 16 bar           |  |  |
|                                |                  |  |  |
| Speed                          | Variable         |  |  |
| Speed  IP rating               | Variable<br>IP44 |  |  |
| ·                              |                  |  |  |
| IP rating                      | IP44             |  |  |
| IP rating  Motor power         | 1P44             |  |  |