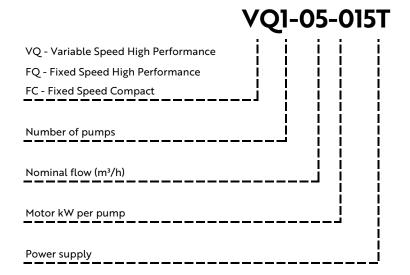

# **VQ1-05-015T**

### **Model Codes**

Supply Voltage/⊕/Hz 400/3/50

Full Load Current (Per pump) 3.1 A