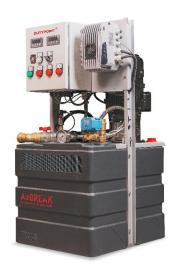

#### **Product Description**

Dutypoint Systems AirBREAK™ combined cat 5 break tank and variable speed single pump booster system. Free-standing unit comprising an insulated polyethylene tank with 90L nominal capacity with high flow failsafe motorised inlet valve controlled via probe sensors and an internal flow calming baffle to protect the pump against air locking. Control system includes an electronic variable speed pump controller, common fault and remote inhibit volt-free contacts for connection to BMS, PurgePRO™ automatic pressure vessel purging system, anti-seize protection. Unit also includes pump union, isolation and non-return valves, pressure vessel and pressure gauge.

| Accreditations                               | <ul> <li>Water Regulations Category 5 backflow prevention compliant</li> <li>KUK Reg4 Approval Pending (non-wholesome use)</li> <li>WRAS Approval Pending (non-wholesome use)</li> </ul>                                        |
|----------------------------------------------|---------------------------------------------------------------------------------------------------------------------------------------------------------------------------------------------------------------------------------|
| Control<br>System                            | - Conductivity probe tank level sensors - Variable speed pump controller with bluetooth for app control - Anti sieze function                                                                                                   |
| Protection                                   | <ul> <li>Low level protection against dry running</li> <li>Pump protection MCB</li> <li>Pipework leak detection</li> <li>PurgePRO™ auto pressure vessel purge function</li> </ul>                                               |
| Available Factory Fitted<br>Optional Extras* | <ul> <li>- High level alarm VFC</li> <li>- High temperature alarm VFC</li> <li>- Auto purge on high temperature function</li> <li>- Weir tray with waste pipe connection</li> <li>- 90L slave tank with inlet valves</li> </ul> |
| Available Accessories*                       | - Weatherproof kiosk c/w stat and heater<br>- GRP Drip Tray with level sensor                                                                                                                                                   |