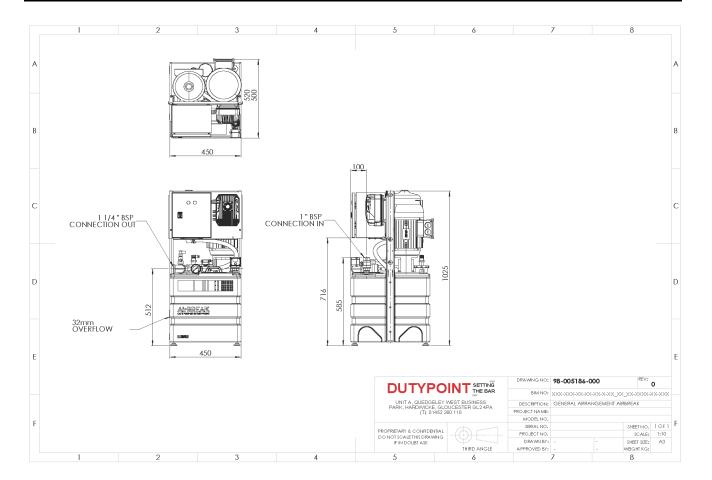

# **Technical Drawing**

## **Specification**

| Inlet connection               | 1" BSP           |  |  |  |
|--------------------------------|------------------|--|--|--|
| Delivery connection            | 1 1/4" BSP       |  |  |  |
| Max operating flow (per pump)  | 2.2 l/s          |  |  |  |
| Max operating pressure         | 5.2 bar          |  |  |  |
| Closed valve pressure          | 5.4 bar          |  |  |  |
| Maximum system pressure rating | 10 bar           |  |  |  |
|                                |                  |  |  |  |
| Speed                          | Variable         |  |  |  |
| Speed  IP rating               | Variable<br>IP44 |  |  |  |
| ·                              |                  |  |  |  |
| IP rating                      | IP44             |  |  |  |
| IP rating  Motor power         | 1P44             |  |  |  |