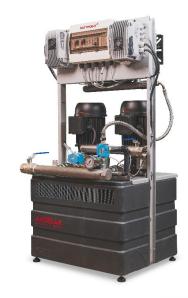

#### **Product Description**

Dutypoint Systems AirBREAK™ combined cat 5 break tank and variable speed twin pump booster system. Free-standing unit comprising an insulated polyethylene tank with 120L nominal capacity with high flow failsafe motorised inlet valve controlled via probe sensors and an internal flow calming baffle to protect the pump against air locking. Control system includes an electronic variable speed pump controller, common fault and remote inhibit volt-free contacts for connection to BMS, PurgePRO™ automatic pressure vessel purging system, anti-seize protection. Unit also includes pump unions, isolation and non-return valves, pressure vessels and pressure gauge.

## **Specification**

| Inlet connection                  | 1 1/4" BSP |  |  |  |
|-----------------------------------|------------|--|--|--|
| Delivery connection               | 1 1/2" BSP |  |  |  |
| Max operating flow (per pump)     | 2.2 l/s    |  |  |  |
| Max operating pressure            | 3.8 bar    |  |  |  |
| Closed valve pressure             | 4.2 bar    |  |  |  |
| Maximum system pressure rating    | 10 bar     |  |  |  |
| Speed                             | Variable   |  |  |  |
| IP rating                         | IP44       |  |  |  |
| Motor power                       | 1.1 kW     |  |  |  |
| Weight                            | 95 kg      |  |  |  |
| Pressure vessels<br>N° x [Litres] | 2          |  |  |  |
| Maximum operating temperature     | 23 °C      |  |  |  |