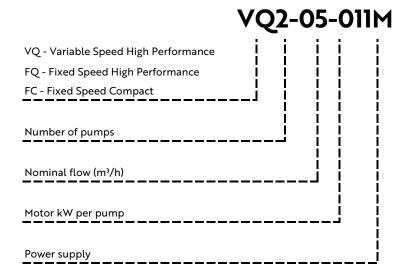

# **VQ2-05-011M**

Set Performance

#### **Model Codes**

Supply Voltage/⊕/Hz 230/1/50

Full Load Current (Per pump) 4.1 A