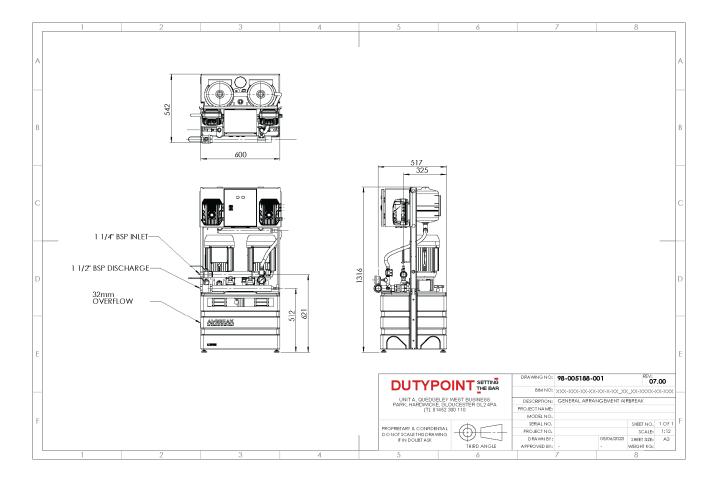

# **Technical Drawing**

## **Specification**

| Inlet connection                  | 1 1/4" BSP |  |  |  |
|-----------------------------------|------------|--|--|--|
| Delivery connection               | 1 1/2" BSP |  |  |  |
| Max operating flow (per pump)     | 2.2 l/s    |  |  |  |
| Max operating pressure            | 3.8 bar    |  |  |  |
| Closed valve pressure             | 4.2 bar    |  |  |  |
| Maximum system pressure rating    | 10 bar     |  |  |  |
| Speed                             | Variable   |  |  |  |
| IP rating                         | IP44       |  |  |  |
| Motor power                       | 1.1 kW     |  |  |  |
| Weight                            | 95 kg      |  |  |  |
| Pressure vessels<br>N° x [Litres] | 2          |  |  |  |
| Maximum operating temperature     | 23 °C      |  |  |  |